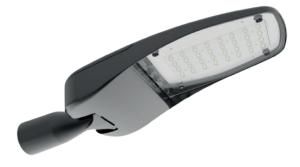

## TYPE

Professional LED projectors for **Public Lighting**.

Can be used in Highway or any public road and in Parks.

**OPENING/BEAM** High efficiency Ra>**80**LED chip on Board. Precision optics with reflector 0-90°.

## **MATERIAL** Aluminum, Metal, Plastic, Glass

**DIMENSION DRAW** 

| Model:             | Orca                            |       |            |
|--------------------|---------------------------------|-------|------------|
| Format:            | Square                          |       |            |
| Location:          | Exterior                        |       |            |
| Wattage:           | 150W                            | 779mm | , 915mm    |
| Materials:         | Aluminum, Metal, Plastic, Glass |       |            |
| Led Color:         | 4000K / 5000K                   |       | 60mm 115mm |
| Product Dimension: | 915mm                           |       |            |
| IP Code:           | 66                              |       |            |
| Fixation:          | Surface                         |       |            |
| CRI :              | 80                              |       | 418mm      |
| Lumen Output:      | 22,650LM                        |       |            |
| Frequency:         | 50/60 Hz                        |       |            |
| Beam Angle:        | T3                              |       |            |
| Net weight:        | 9.5kgs                          |       |            |