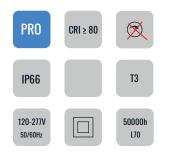

## **MATERIAL** Aluminum, Metal, Plastic, Glass

**DIMENSION DRAW** 

| Model:             | Orca                            |       |            |
|--------------------|---------------------------------|-------|------------|
| Format:            | Square                          |       |            |
| Location:          | Exterior                        |       |            |
| Wattage:           | 150W                            | 779mm | , 915mm    |
| Materials:         | Aluminum, Metal, Plastic, Glass |       |            |
| Led Color:         | 4000K / 5000K                   |       | 60mm 115mm |
| Product Dimension: | 915mm                           |       |            |
| IP Code:           | 66                              |       |            |
| Fixation:          | Surface                         |       |            |
| CRI :              | 80                              |       | 418mm      |
| Lumen Output:      | 22,650LM                        |       |            |
| Frequency:         | 50/60 Hz                        |       |            |
| Beam Angle:        | T3                              |       |            |
| Net weight:        | 9.5kgs                          |       |            |